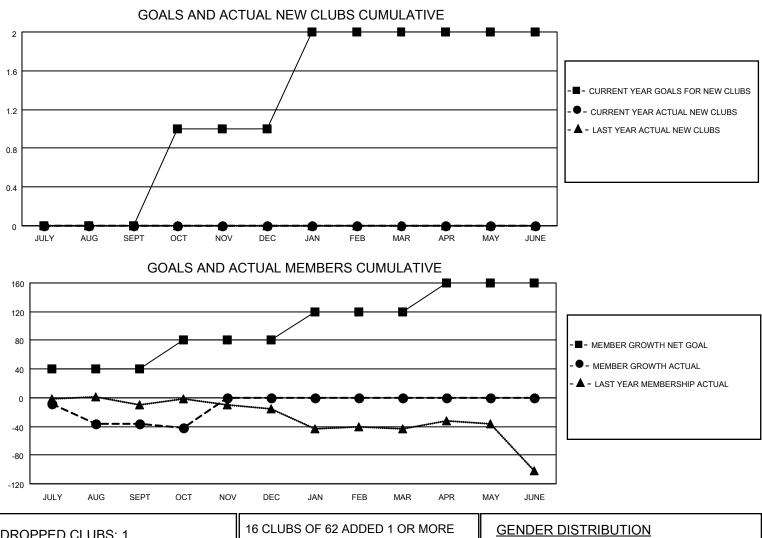

## LOCATION CALIFORNIA

District 4 A2

Results as of: 10/31/2020

| Clubs                 |               |           |               | Members               |                        |                         |                                                    |  |
|-----------------------|---------------|-----------|---------------|-----------------------|------------------------|-------------------------|----------------------------------------------------|--|
| RESULTS FOR 2020-2021 |               |           |               | RESULTS FOR 2020-2021 |                        |                         |                                                    |  |
| QUARTER               | NEW CLUB GOAL | NEW CLUBS | DROPPED CLUBS | QUARTER MEME          | BER GROWTH NET<br>GOAL | MEMBER GROWTH<br>ACTUAL | DROPPED<br>MEMBERS ACTUAL<br>(including transfers) |  |
| JULY/AUG/SEPT         | 0             | 0         | 1             | JULY/AUG/SEPT         | 40                     | 24                      | 58                                                 |  |
| OCT/NOV/DEC           | 1             | 0         | 0             | OCT/NOV/DEC           | 40                     | 3                       | 8                                                  |  |
| JAN/FEB/MAR           | 1             | 0         | 0             | JAN/FEB/MAR           | 40                     | 0                       | 0                                                  |  |
| APR/MAY/JUNE          | 0             | 0         | 0             | APR/MAY/JUNE          | 40                     | 0                       | 0                                                  |  |